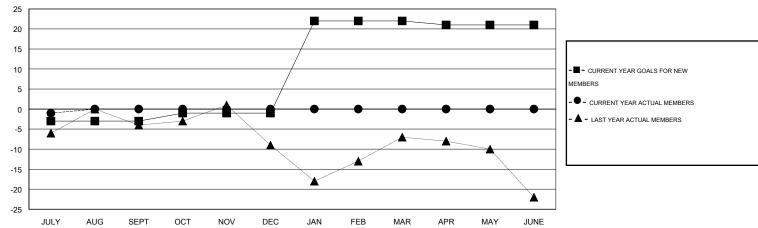

## GOALS AND ACTUAL MEMBERS CUMULATIVE

| DROPPED CLUBS: 0  DROPPED MEMBERS |   | 3 CLUBS OF 35 ADDED 1 OR MORE<br>NEW MEMBERS | GENDER DISTRIBUT  MALE  FEMALE | FION<br>656 (75.58%)<br>212 (24.42%) |     |
|-----------------------------------|---|----------------------------------------------|--------------------------------|--------------------------------------|-----|
| DECEASED                          | 1 | CLICK HERE FOR HEALTH ASSESSMENT DATA        | FAMILY UNIT MEMBERS            | 1                                    | 127 |
| CLUB CANCELLED                    | 0 |                                              | FAMILY UNIT MEMBERS            |                                      |     |
| OTHER                             | 8 |                                              |                                |                                      | 63  |
| TOTAL                             | 9 |                                              | NON-HEAD OF HOUSEHOLD          | )                                    | 64  |