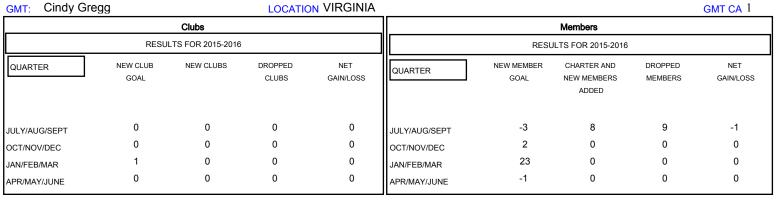

## MONTHLY MEMBERSHIP PROGRESS REPORT

District 24 E

Results as of: 7/31/2015

## **LOCATION VIRGINIA** GMT CA 1



## GOALS AND ACTUAL NEW CLUBS CUMULATIVE



## GOALS AND ACTUAL MEMBERS CUMULATIVE



| DROPPED CLUBS: 0  DROPPED MEMBERS |   | 3 CLUBS OF 35 ADDED 1 OR MORE<br>NEW MEMBERS | GENDER DISTRIBUT  MALE  FEMALE | FION<br>656 (75.58%)<br>212 (24.42%) |     |
|-----------------------------------|---|----------------------------------------------|--------------------------------|--------------------------------------|-----|
| DECEASED                          | 1 | CLICK HERE FOR HEALTH ASSESSMENT DATA        | FAMILY UNIT MEMBERS            | 1                                    | 127 |
| CLUB CANCELLED                    | 0 |                                              | FAMILY UNIT MEMBERS            |                                      |     |
| OTHER                             | 8 |